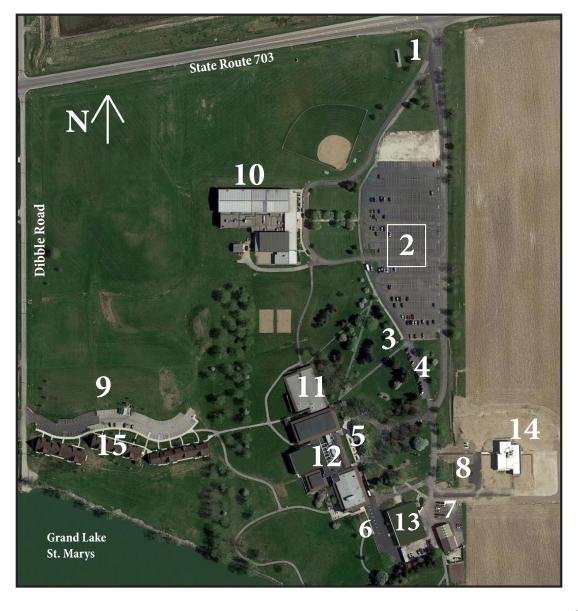

## Parking Information 7600 Lake Campus Dr. • Celina, OH 45822

- 1. Campus Entrance
- 2. Main Parking Lot
  - Parking for visitors and students
- 3. Spirit Rock
  - Bus Drop off
  - Walking path to main entrance
- 4. Faculty/Staff Parking
- 5. Main Entrance Dwyer Hall
  - Info. Desk/Admissions/Visitor Check-in
  - Circle Drive
  - 30-Minute Parking
  - Handicapped Parking

- 6. Parking
  - Faculty/Staff Parking
  - 30-Minute Parking
  - Handicapped Parking
  - BEC Parking
- 7. Faculty/Staff Parking
- 8. Agriculture Education & Water Quality Center **Parking** 
  - Faculty/Staff Parking
  - 30-Minute Parking
  - Handicapped Parking
- 9. Resident Parking
  - Permit Required
- 10. YMCA

- 11. Andrews Hall
- 12. Dwyer Hall
- 13. Trenary Hall
  - BEC Entrance West Side
- 14. Agriculture Education & Water **Quality Center**
- 15. Campus Housing